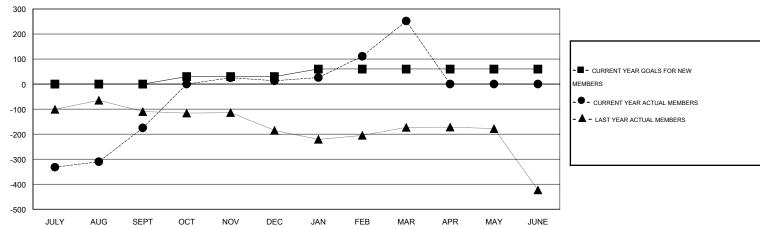

# GMT: V S Kukreja LOCATION INDIA GMT CA 6

|                       |                  | Clubs     |                  |                  |                       |                    | Members                             |                    |                  |  |
|-----------------------|------------------|-----------|------------------|------------------|-----------------------|--------------------|-------------------------------------|--------------------|------------------|--|
| RESULTS FOR 2014-2015 |                  |           |                  |                  | RESULTS FOR 2014-2015 |                    |                                     |                    |                  |  |
| QUARTER               | NEW CLUB<br>GOAL | NEW CLUBS | DROPPED<br>CLUBS | NET<br>GAIN/LOSS | QUARTER               | NEW MEMBER<br>GOAL | CHARTER AND<br>NEW MEMBERS<br>ADDED | DROPPED<br>MEMBERS | NET<br>GAIN/LOSS |  |
| JULY/AUG/SEPT         | 0                | 2         | 0                | 2                | JULY/AUG/SEPT         | 0                  | 249                                 | 424                | -175             |  |
| OCT/NOV/DEC           | 1                | 3         | 0                | 3                | OCT/NOV/DEC           | 30                 | 264                                 | 76                 | 188              |  |
| JAN/FEB/MAR           | 1                | 4         | 0                | 4                | JAN/FEB/MAR           | 30                 | 260                                 | 21                 | 239              |  |
| APR/MAY/JUNE          | 0                | 0         | 0                | 0                | APR/MAY/JUNE          | 0                  | 0                                   | 0                  | 0                |  |

### GOALS AND ACTUAL MEMBERS CUMULATIVE

| DROPPED CLUBS: 0 |     | 54 CLUBS OF 85 ADDED 1 OR MORE<br>NEW MEMBERS | GENDER DISTRIBUTION  MALE 2,199 (63.70%) |                |  |
|------------------|-----|-----------------------------------------------|------------------------------------------|----------------|--|
| DROPPED MEMBERS  |     |                                               | FEMALE                                   | 1,253 (36.30%) |  |
| DECEASED         | 4   | CLICK HERE FOR HEALTH                         | FAMILY UNIT MEMBERS                      | 2,1            |  |
| CLUB CANCELLED   | 0   | ASSESSMENT DATA                               |                                          | ,              |  |
| OTHER            | 517 |                                               | HEAD OF HOUSEHOLD                        | 73             |  |
| TOTAL            | 521 |                                               | NON-HEAD OF HOUSEHOLD                    | 1,43           |  |