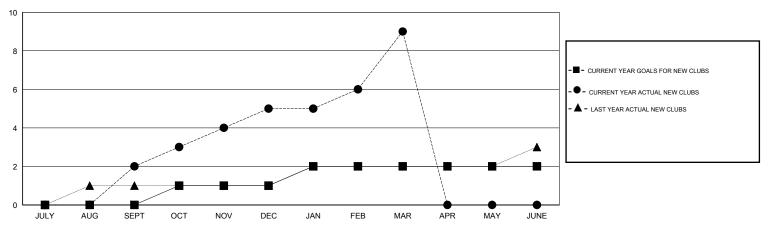

# GMT: V S Kukreja LOCATION INDIA GMT CA 6

|                       |                  | Clubs     |                  |                  |                       |                    | Members                             |                    |                  |  |
|-----------------------|------------------|-----------|------------------|------------------|-----------------------|--------------------|-------------------------------------|--------------------|------------------|--|
| RESULTS FOR 2014-2015 |                  |           |                  |                  | RESULTS FOR 2014-2015 |                    |                                     |                    |                  |  |
| QUARTER               | NEW CLUB<br>GOAL | NEW CLUBS | DROPPED<br>CLUBS | NET<br>GAIN/LOSS | QUARTER               | NEW MEMBER<br>GOAL | CHARTER AND<br>NEW MEMBERS<br>ADDED | DROPPED<br>MEMBERS | NET<br>GAIN/LOSS |  |
| JULY/AUG/SEPT         | 0                | 2         | 0                | 2                | JULY/AUG/SEPT         | 0                  | 249                                 | 424                | -175             |  |
| OCT/NOV/DEC           | 1                | 3         | 0                | 3                | OCT/NOV/DEC           | 30                 | 264                                 | 76                 | 188              |  |
| JAN/FEB/MAR           | 1                | 4         | 0                | 4                | JAN/FEB/MAR           | 30                 | 260                                 | 21                 | 239              |  |
| APR/MAY/JUNE          | 0                | 0         | 0                | 0                | APR/MAY/JUNE          | 0                  | 0                                   | 0                  | 0                |  |

### GOALS AND ACTUAL NEW CLUBS CUMULATIVE